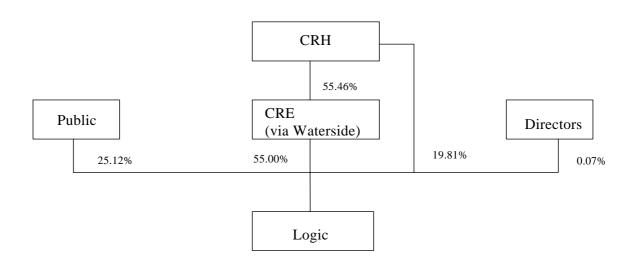

Upon completion of the Subscriptions, CRE and CRH will be individually interested in approximately 55.0% and 19.8% of Logic's enlarged issued share capital.

Shareholding structure upon completion.

香港灣仔港灣道26號華潤大廈3908室 電話: 2827 1028 傳真: 2598 8453 /2511 2131 ROOM 3908, CHINA RESOURCES BUILDING, 26 HARBOUR ROAD, WANCHAI, HONG KONG. TEL: 2827 1028 FAX: 2598 8453 / 2511 2131