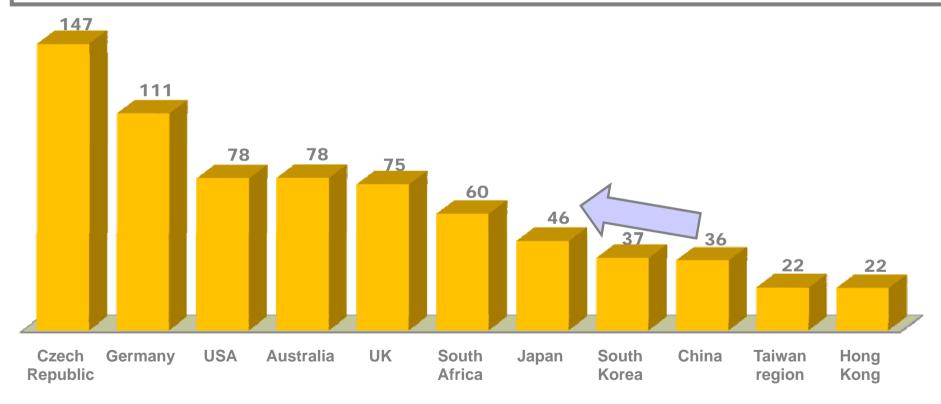

# <u>Appendix VI – Market share of Retail business</u>

#### Lower market concentration in China than other developed countries:

Percentage of top 5 retailers to total grocery retail market share in the state: