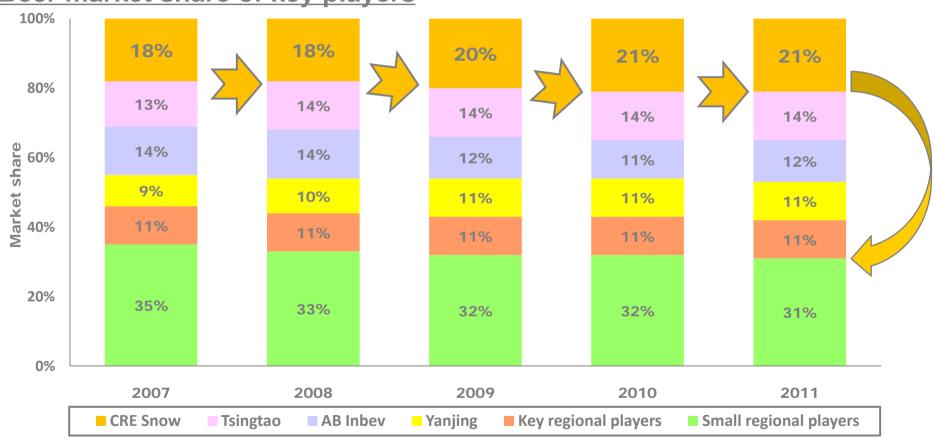

**Approximate retail selling price:** 

Sales volume contribution:

■ Total market share of top 4 players was 58% in 2011, of which Snow has 21%.

#### Beer market share of key players

Source: State Statistical Bureau and CR Snow "A Winning Formula for Long Term Growth"

Strong robust growth in both turnover and profitability