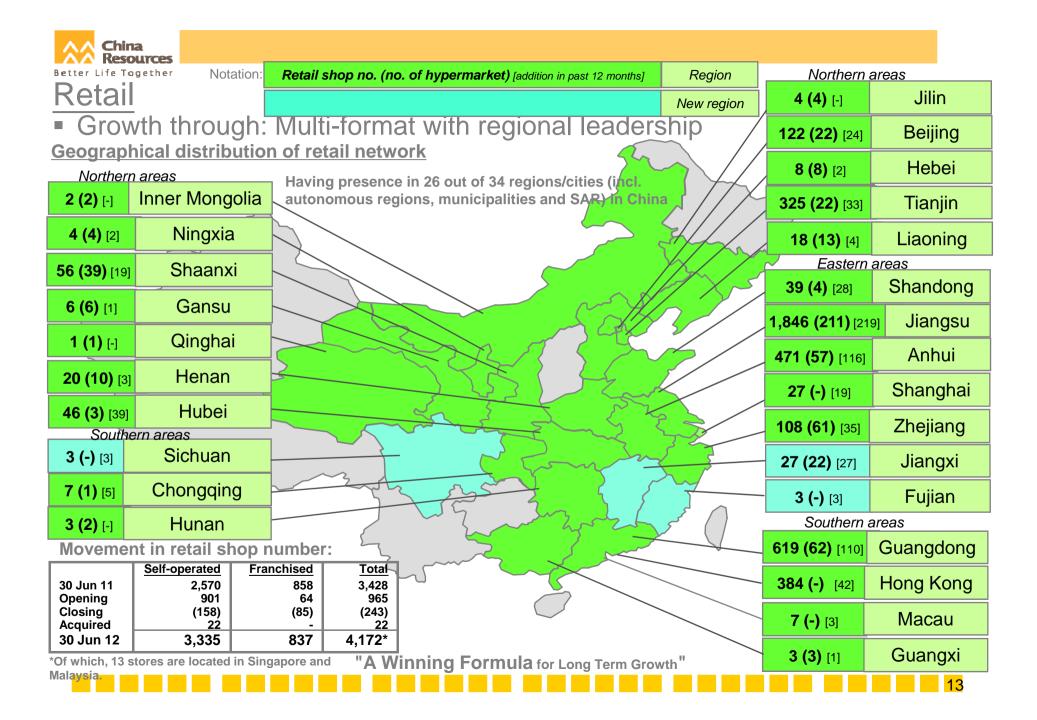

#### Growth through: Multi-format with regional leadership

|                                    | Q2 2012<br>HK\$m | Q2 2011<br>HK\$m | change | H1 2012<br>HK\$m | H1 2011<br>HK\$m | change |
|------------------------------------|------------------|------------------|--------|------------------|------------------|--------|
| Turnover                           | 17,975           | 15,348           | +17%   | 42,125           | 34,367           | +23%   |
| Underlying EBITDA #                | 623              | 631              | -1%    | 1,922            | 1,750            | +10%   |
| Underlying net profit #            | 90               | 142              | -37%   | 650              | 674              | -4%    |
|                                    |                  |                  |        |                  |                  |        |
| Underlying EBITDA margin (%) #     | 3.5              | 4.1              | -15%   | 4.6              | 5.1              | -10%   |
| Underlying net profit margin (%) # | 0.5              | 0.9              | -44%   | 1.5              | 2.0              | -25%   |

# Retail

Growth through: Multi-format with regional leadership

#### Growth through: Multi-format with regional leadership

# Appendix I – Details of Retail formats

|                               |                             |                            |                  | 30 Jun 12              |                          | 31 Mar 12  |                   | 31 Dec 11  |                   | 30 Jun 11  |                   |            |
|-------------------------------|-----------------------------|----------------------------|------------------|------------------------|--------------------------|------------|-------------------|------------|-------------------|------------|-------------------|------------|
| Format                        | Major<br>brands             | Average<br>areas<br>(sq.m) | % of<br>turnover | App. Average GP margin | <u>Self-</u><br>operated | Franchised | Self-<br>operated | Franchised | Self-<br>operated | Franchised | Self-<br>operated | Franchised |
| I. Hypermarket                | SG苏果                        | over<br>5,000              | арр.79%          | 19%                    | 541                      | 16         | 534               | 16         | 493               | 16         | 470               | 25         |
| II. Standard supermarket      | 华周万京 vanguard               | 500 - 800                  | арр.10%          | 21%                    | 1,233                    | 754        | 1,206             | 768        | 1,177             | 782        | 1,088             | 790        |
| III. Convenience stores       | V>nG0                       | 30 - 120                   | арр.4%           | 21%                    | 1,007                    | 44         | 954               | 43         | 925               | 39         | 730               | 32         |
| IV. Ole', blt                 | blt*                        | 4,000                      | арр.2%           | more<br>than 25%       | 29                       | -          | 27                | -          | 27                | -          | 23                | -          |
| V. Pacific coffee             | Pacific Coffee              | 120                        | арр.1%           | more<br>than 50%       | 192                      | 23         | 164               | 17         | 158               | 16         | 111               | 11         |
| VI. CAC and CR Care           | ARIS 8 CRA<br>學用金<br>CREATE | various                    | арр.2%           | more<br>than 30%       | 139                      | -          | 133               | -          | 129               | -          | 121               | -          |
| VII. Health and beauty stores | el Vivo#5                   | 200                        | app.1%           | more<br>than 30%       | 181                      | -          | 179               | -          | 176               | -          | 11                | -          |
| VIII. Wine cellar and others  | voi.la!                     | 200                        | арр. 1%          | Various                | 13                       | -          | 29                | -          | 29                | -          | 16                | -          |
| Total                         |                             |                            |                  |                        | 3,335                    | 837        | 3,226             | 844        | 3,114             | 853        | 2,570             | 858        |
|                               |                             |                            |                  |                        | 4,1                      | 72         | 4,0               | )70        | 3,9               | )67        | 3,4               | 128        |