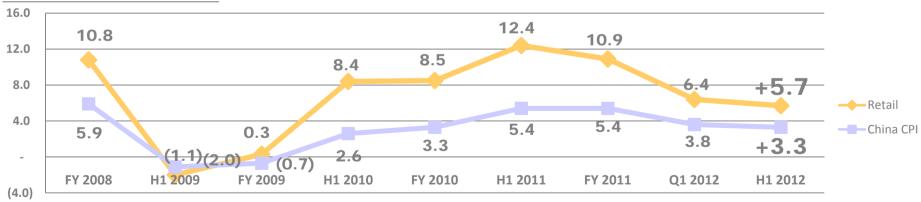

The profitability was mainly affected by the absorption of higher input costs and slowdown of China CPI growth during the period. **SSSG of retail business:** 

<sup>#</sup> excluded the revaluation of investment property