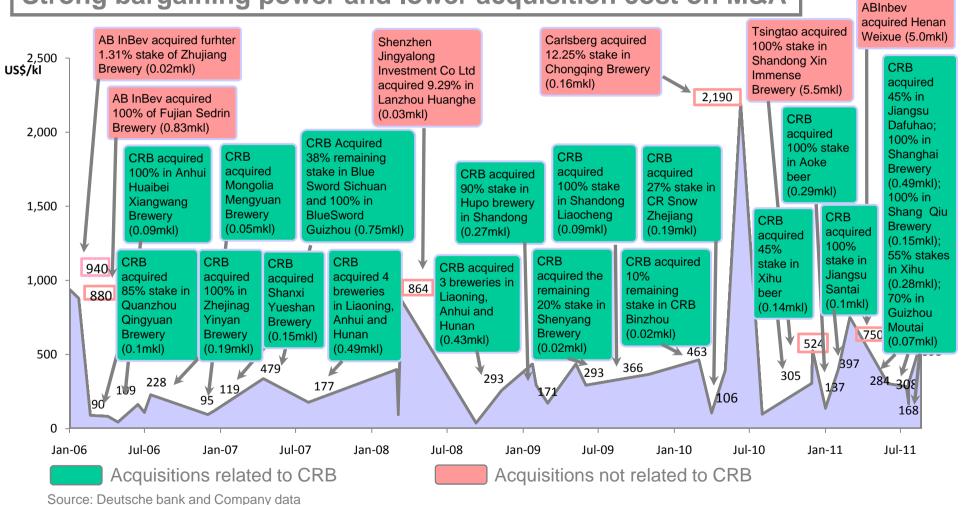

# Appendix VII - Historical major M&As in beer business

### Strong bargaining power and lower acquisition cost on M&A