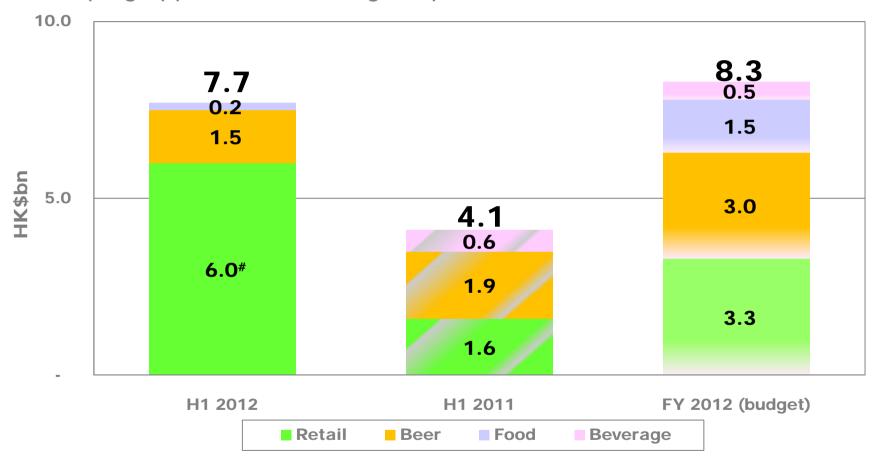

Driven by the increase in turnover, the profitability was improved during the period.

Mainstream RMB3

app.65%

Mid-end

Premium RMB8 to 9

RMB5

>25%

(#) Profit attributable to CRE was 51% share of the above earnings.