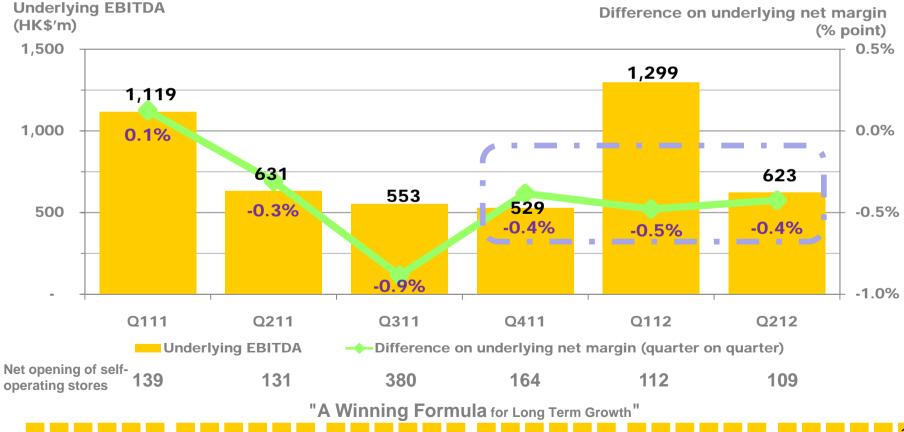

#### Growth through: Multi-format with regional leadership

|                                    | Q2 2012<br>HK\$m | Q2 2011<br>HK\$m | change | H1 2012<br>HK\$m | H1 2011<br>HK\$m | change |
|------------------------------------|------------------|------------------|--------|------------------|------------------|--------|
| Turnover                           | 17,975           | 15,348           | +17%   | 42,125           | 34,367           | +23%   |
| Underlying EBITDA #                | 623              | 631              | -1%    | 1,922            | 1,750            | +10%   |
| Underlying net profit #            | 90               | 142              | -37%   | 650              | 674              | -4%    |
|                                    |                  |                  |        |                  |                  |        |
| Underlying EBITDA margin (%) #     | 3.5              | 4.1              | -15%   | 4.6              | 5.1              | -10%   |
| Underlying net profit margin (%) # | 0.5              | 0.9              | -44%   | 1.5              | 2.0              | -25%   |

The profitability was mainly affected by the absorption of higher input costs and slowdown of China CPI growth during the period. **SSSG of retail business:** 

<sup>#</sup> excluded the revaluation of investment property

Growth through: Multi-format with regional leadership

As compared with Q211, we maintained comparable level of underlying EBITDA in Q212 after absorption of salaries increment under the slowdown of China CPI growth.