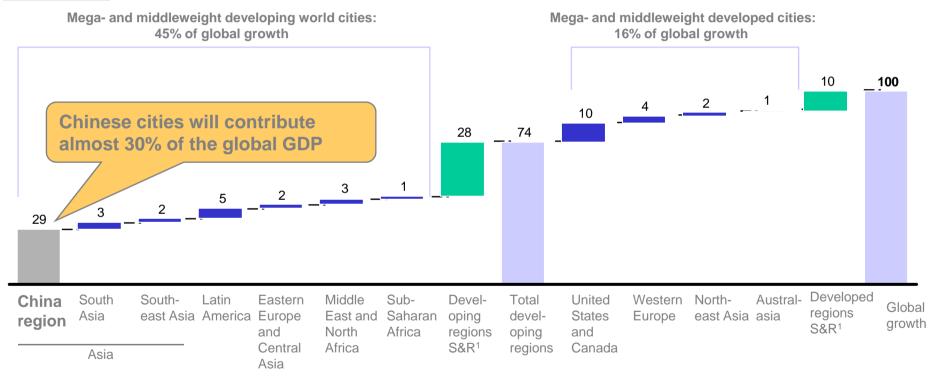

# Appendix IV - Strong growth in China

#### Strong growth in China

According to McKinsey, top 225 cities of China will contribute app. 30% of global GDP growth in the next 10-15 years.

1 S&R = small cities and rural areas.

Source: McKinsey