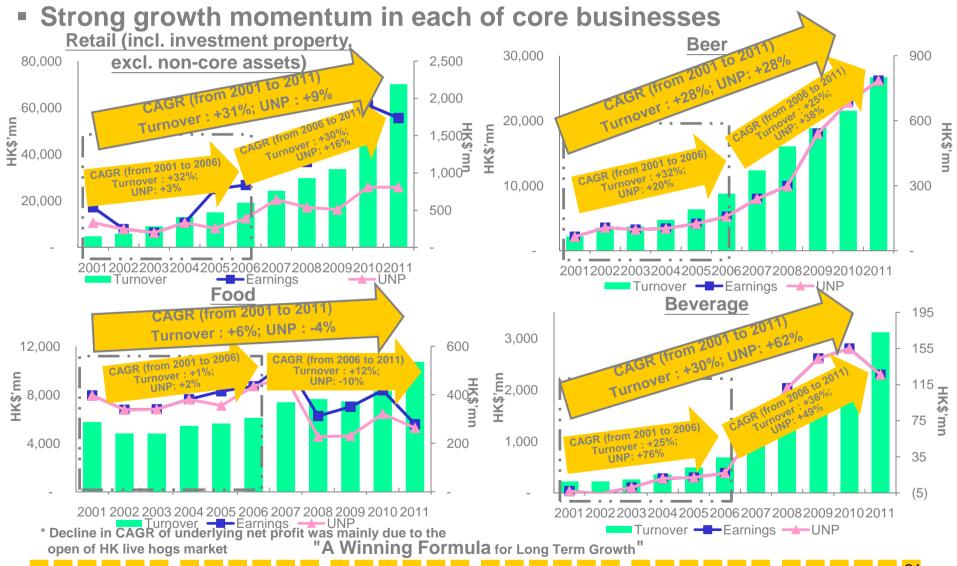

# Segment assets

Unique with four consumer businesses complementing each other

Grasping opportunities through expansion

# The CAPEX incurred in relation to Hongkelong acquisition announced in 2011 was approximately \$4.6bn.

Growth through: Solidifying market leader position

|                           | Q2 2012<br>HK\$m | Q2 2011<br>HK\$m | change | H1 2012<br>HK\$m | H1 2011<br>HK\$m | change |
|---------------------------|------------------|------------------|--------|------------------|------------------|--------|
| Sales volume (million KL) | 3.39             | 3.14             | +8%    | 5.37             | 5.05             | +6%    |
| Turnover                  | 8,855            | 7,928            | +12%   | 14,633           | 12,830           | +14%   |
| EBITDA                    | 1,383            | 1,229            | +13%   | 1,761            | 1,709            | +3%    |
| Earnings (#)              | 810              | 622              | +30%   | 738              | 658              | +12%   |
| EBITDA margin (%)         | 15.6             | 15.5             | +1%    | 12.0             | 13.3             | -10%   |
| Net margin (%) (#)        | 9.1              | 7.8              | +17%   | 5.0              | 5.0              | -      |

#### Growth through: Multi-format with regional leadership

|                                    | Q2 2012<br>HK\$m | Q2 2011<br>HK\$m | change | H1 2012<br>HK\$m | H1 2011<br>HK\$m | change |
|------------------------------------|------------------|------------------|--------|------------------|------------------|--------|
| Turnover                           | 17,975           | 15,348           | +17%   | 42,125           | 34,367           | +23%   |
| Underlying EBITDA #                | 623              | 631              | -1%    | 1,922            | 1,750            | +10%   |
| Underlying net profit #            | 90               | 142              | -37%   | 650              | 674              | -4%    |
|                                    |                  |                  |        |                  |                  |        |
| Underlying EBITDA margin (%) #     | 3.5              | 4.1              | -15%   | 4.6              | 5.1              | -10%   |
| Underlying net profit margin (%) # | 0.5              | 0.9              | -44%   | 1.5              | 2.0              | -25%   |

#### In a shopping mall

6 formats in Guangzhou Taikoo Hui (Swire properties):

5 formats in Beijing Galleria (CR Land):

5 formats in Nanjing:

Growth through: Quality premium products

|                                  | Q2 2012<br>HK\$m | Q2 2011<br>HK\$m | change | H1 2012<br>HK\$m | H1 2011<br>HK\$m | change |
|----------------------------------|------------------|------------------|--------|------------------|------------------|--------|
| Turnover                         | 2,534            | 2,593            | -2%    | 5,114            | 4,855            | +5%    |
| Underlying EBITDA                | 206              | 176              | +17%   | 358              | 393              | -9%    |
| Underlying net profit            | 87               | 73               | +19%   | 144              | 187              | -23%   |
| Underlying EBITDA margin (%)     | 8.1              | 6.8              | +19%   | 7.0              | 8.1              | -14%   |
| Underlying net profit margin (%) | 3.4              | 2.8              | +21%   | 2.8              | 3.9              | -28%   |

# <u>Beverage</u>

Growth through: strong partnership with Kirin

|                                                    | Q2 2012<br>HK\$m | Q2 2011<br>HK\$m | change | H1 2012<br>HK\$m | H1 2011<br>HK\$m | change |
|----------------------------------------------------|------------------|------------------|--------|------------------|------------------|--------|
| Sales volume (million KL)                          | 1.01             | 0.69             | +46%   | 1.69             | 1.21             | +39%   |
| Turnover                                           | 1,360            | 799              | +70%   | 2,289            | 1,366            | +68%   |
| EBITDA                                             | 70               | 76               | -8%    | 106              | 97               | +9%    |
| Earnings (after 40% share to Kirin since Aug 2011) | 24               | 48               | -50%   | 30               | 58               | -48%   |
| EBITDA margin (%)                                  | 5.1              | 9.5              | -46%   | 4.6              | 7.1              | -35%   |
| Net margin (%) (after MI)                          | 1.8              | 6.0              | -70%   | 1.3              | 4.2              | -69%   |