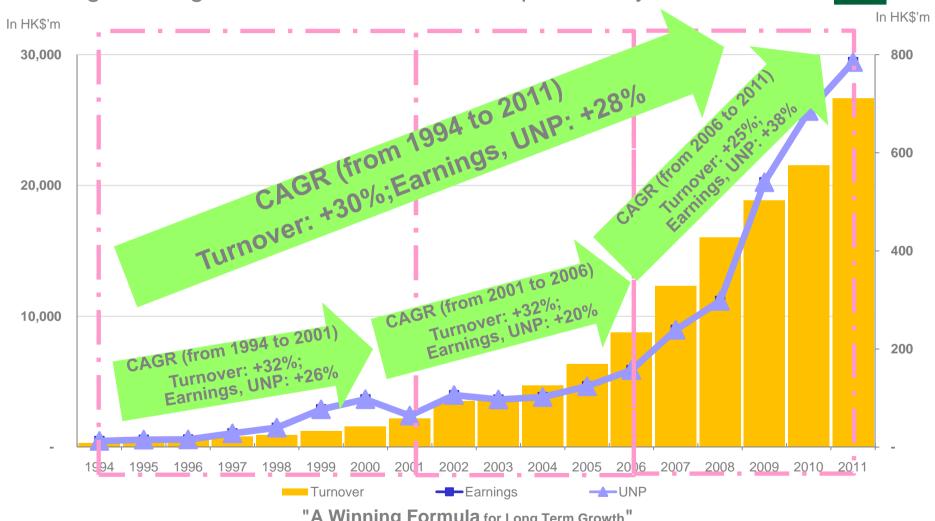

### Winning formula for long-term growth

|                                           | Q2<br>2012 | Q2<br>2011 | change | H1 2012 | H1 2011<br>(restated) | change |
|-------------------------------------------|------------|------------|--------|---------|-----------------------|--------|
|                                           | HK\$m      | HK\$m      |        | HK\$m   | HK\$m                 |        |
| Turnover                                  | 30,611     | 26,559     | +15%   | 63,959  | 53,230                | +20%   |
| EBITDA                                    | 2,591      | 2,327      | +11%   | 5,204   | 4,340                 | +20%   |
| Earnings                                  | 908        | 780        | +16%   | 2,235   | 1,637                 | +37%   |
| Underlying net profit of core businesses* | 571        | 547        | +4%    | 1,131   | 1,207                 | -6%    |
| EPS (HK¢) - Basic                         |            |            |        | 93      | 68                    | +37%   |
| DPS (HK¢)                                 |            |            |        | 15      | 15                    | -      |
| POE (9/)                                  |            |            |        | 5.7     | 4.9                   | +16%   |
| ROE (%)                                   |            |            |        |         |                       |        |
| Net cash                                  |            |            |        | 2,413   | 3,087                 | -22%   |