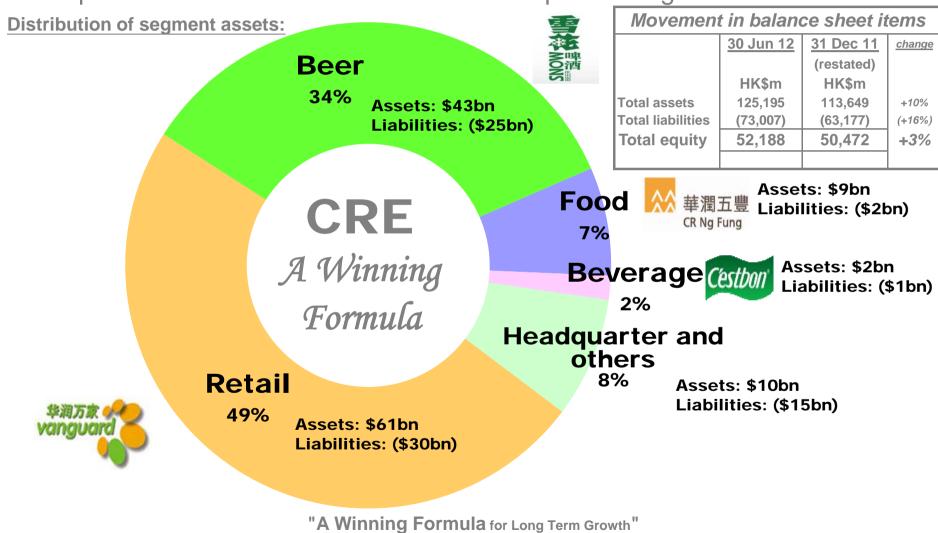

# Segment assets

Unique with four consumer businesses complementing each other

Grasping opportunities through expansion

# The CAPEX incurred in relation to Hongkelong acquisition announced in 2011 was approximately \$4.6bn.

Growth through: Solidifying market leader position

|                           | Q2 2012<br>HK\$m | Q2 2011<br>HK\$m | change | H1 2012<br>HK\$m | H1 2011<br>HK\$m | change |
|---------------------------|------------------|------------------|--------|------------------|------------------|--------|
| Sales volume (million KL) | 3.39             | 3.14             | +8%    | 5.37             | 5.05             | +6%    |
| Turnover                  | 8,855            | 7,928            | +12%   | 14,633           | 12,830           | +14%   |
| EBITDA                    | 1,383            | 1,229            | +13%   | 1,761            | 1,709            | +3%    |
| Earnings (#)              | 810              | 622              | +30%   | 738              | 658              | +12%   |
| EBITDA margin (%)         | 15.6             | 15.5             | +1%    | 12.0             | 13.3             | -10%   |
| Net margin (%) (#)        | 9.1              | 7.8              | +17%   | 5.0              | 5.0              | -      |