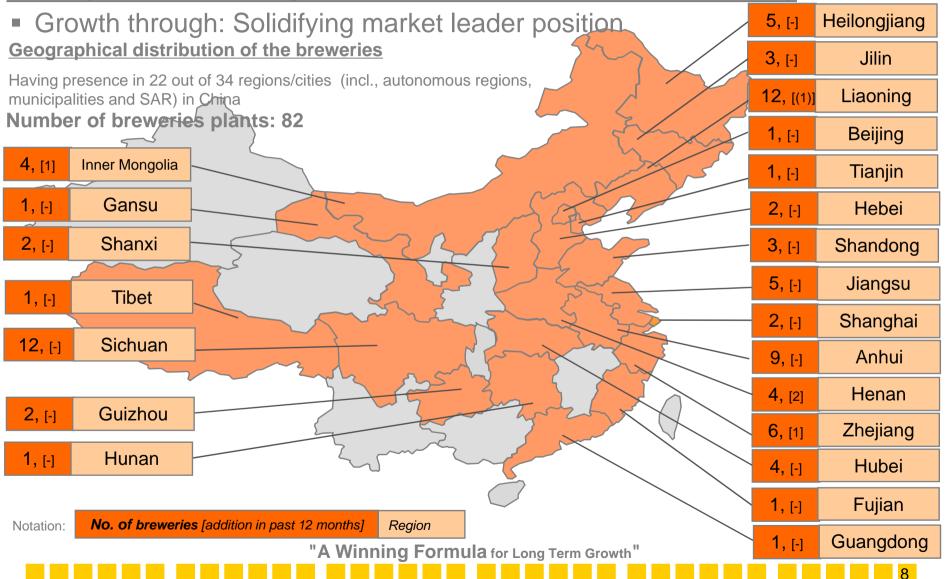

# The CAPEX incurred in relation to Hongkelong acquisition announced in 2011 was approximately \$4.6bn.

Growth through: Solidifying market leader position

|                           | Q2 2012<br>HK\$m | Q2 2011<br>HK\$m | change | H1 2012<br>HK\$m | H1 2011<br>HK\$m | change |
|---------------------------|------------------|------------------|--------|------------------|------------------|--------|
| Sales volume (million KL) | 3.39             | 3.14             | +8%    | 5.37             | 5.05             | +6%    |
| Turnover                  | 8,855            | 7,928            | +12%   | 14,633           | 12,830           | +14%   |
| EBITDA                    | 1,383            | 1,229            | +13%   | 1,761            | 1,709            | +3%    |
| Earnings (#)              | 810              | 622              | +30%   | 738              | 658              | +12%   |
| EBITDA margin (%)         | 15.6             | 15.5             | +1%    | 12.0             | 13.3             | -10%   |
| Net margin (%) (#)        | 9.1              | 7.8              | +17%   | 5.0              | 5.0              | -      |