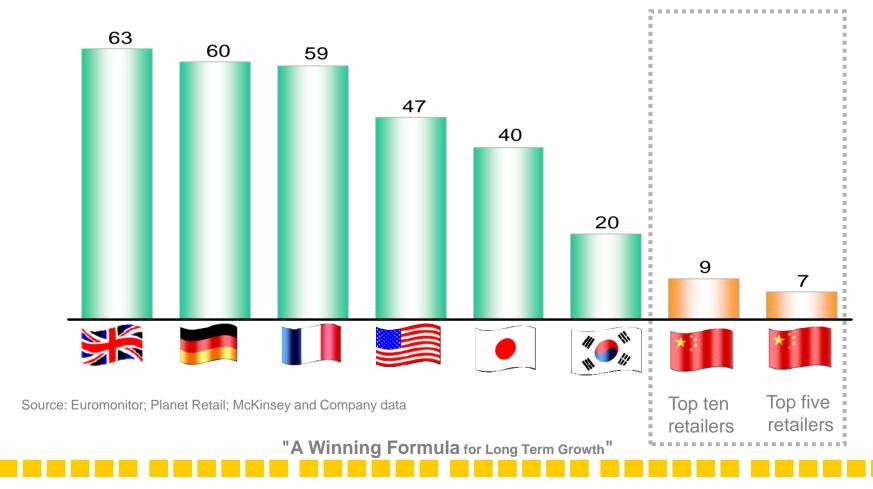

# <u>Appendix VI – Market share of Retail business</u>

#### Lower market concentration in China than other developed countries:

Percentage of top 5 retailers to total grocery retail market share in the state: