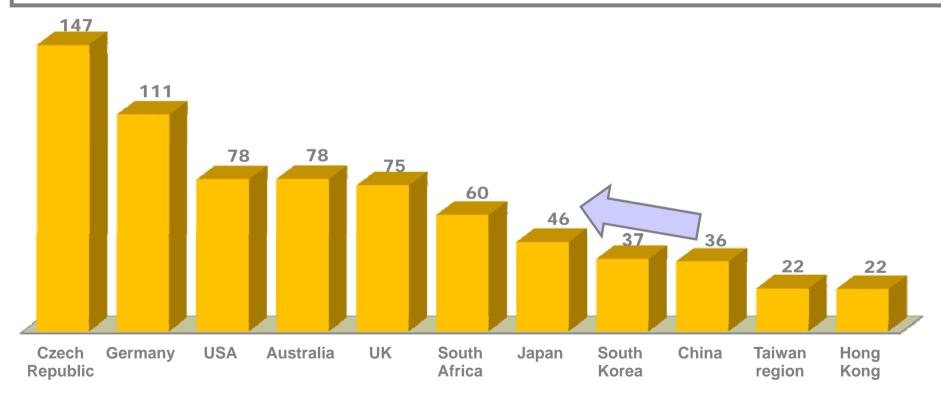

#### <u>Appendix V – Global beer consumption summary</u>

Beer consumption per capita in China increased double in past 10 years (from 18 litres in 2001 to 36 litres in 2011 (provisional)).

Source: Plato logic