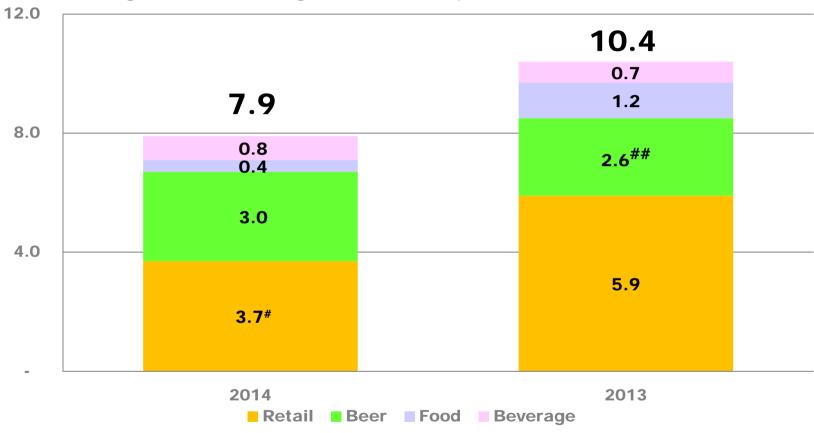

### Turnover Breakdown - by Divisions

| Turrover break              | aovvii | Dy Divisions |        |      |        |         |      |         |      |        |
|-----------------------------|--------|--------------|--------|------|--------|---------|------|---------|------|--------|
|                             | Q4     | Prop         | Q4     | Prop | change | FY 2014 | Prop | FY 2013 | Prop | change |
|                             | 2014   |              | 2013   |      |        |         |      |         |      |        |
|                             | HK\$m  |              | HK\$m  |      |        | HK\$m   |      | HK\$m   |      |        |
| Core businesses             |        |              | _      |      |        |         |      | _       |      |        |
| Retail                      | 27,329 | 72%          | 23,347 | 68%  | +17%   | 109,500 | 64%  | 95,174  | 65%  | +15%   |
| Beer                        | 5,096  | 13%          | 5,584  | 16%  | -9%    | 34,482  | 20%  | 32,994  | 22%  | +5%    |
| Food                        | 4,117  | 11%          | 3,894  | 12%  | +6%    | 16,486  | 10%  | 12,069  | 8%   | +37%   |
| Beverage                    | 1,672  | 4%           | 1,436  | 4%   | +16%   | 9,891   | 6%   | 7,305   | 5%   | +35%   |
|                             | 38,214 | 100%         | 34,261 | 100% | +12%   | 170,359 | 100% | 147,542 | 100% | +15%   |
| Less: inter-co transactions | (407)  |              | (288)  |      |        | (1,495) |      | (1,129) |      |        |
| Turnover – total            | 37,807 |              | 33,973 |      | +11%   | 168,864 |      | 146,413 |      | +15%   |

### Underlying Net Profit Breakdown - by Divisions

|                                                | Q4<br>2014<br>HK\$m | Prop   | Q4<br>2013<br>HK\$m | Prop   | change | FY<br>2014<br>HK\$m | Prop   | FY<br>2013<br>HK\$m | Prop | change |
|------------------------------------------------|---------------------|--------|---------------------|--------|--------|---------------------|--------|---------------------|------|--------|
| Core businesses                                |                     |        | _                   |        |        |                     |        |                     |      |        |
| Retail                                         | (1,066)             | (82%)  | 35                  | 18%    | -3146% | (1,359)             | (275%) | 734                 | 40%  | -285%  |
| Beer#                                          | (281)               | (22%)  | (164)               | (82%)  | -71%   | 761                 | 154%   | 943                 | 51%  | -19%   |
| Food                                           | (43)                | (3%)   | (48)                | (24%)  | +10%   | (134)               | (27%)  | 53                  | 3%   | -353%  |
| Beverage##                                     | 86                  | 7%     | (23)                | (12%)  | +474%  | 237                 | 48%    | 106                 | 6%   | +124%  |
|                                                | (1,304)             | (100%) | (200)               | (100%) | -552%  | (495)               | (100%) | 1,836               | 100% | -127%  |
| Net corporate int. & expenses                  | (57)                |        | (74)                |        |        | (299)               |        | (194)               |      |        |
| Underlying Net Profit                          | (1,361)             |        | (274)               |        | -397%  | (794)               |        | 1,642               |      | -148%  |
| Adjustment                                     |                     |        |                     |        |        |                     |        |                     |      |        |
| Net valuation surplus on investment properties | 195                 |        | 244                 |        | -20%   | 486                 |        | 266                 |      | +83%   |
| Gain on disposal of non-core assets            | 147                 |        | -                   |        | N/A    | 147                 |        | -                   |      | N/A    |
| Earnings                                       | (1,019)             |        | (30)                |        | -3297% | (161)               |        | 1,908               |      | -108%  |