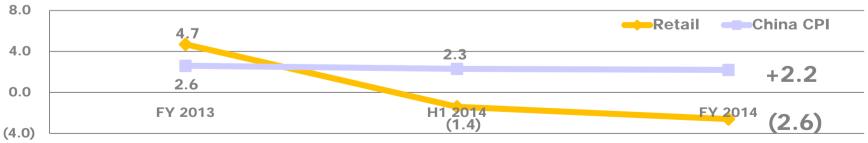

#### **SSSG** of retail business:

<sup>#</sup> excluded the revaluation of investment property

"*Prepare* the best taste for you"

China Resources Retail shop no. (no. of hypermarket) [addition in past 12 months] Region Better Life Together Notation: Retail New region Growth through: Multi-format with operational balance and efficiency
 Geographical distribution of retail network Northern west areas Having presence in 31 out of 34 regions/cities (id 1 (1) [1] Shanxi autonomous regions, municipalities and SAR) in China Ningxia 5 (5) [1] **121 (46)** [16] Shaanxi Gansu 8 (8) [2] **18 (11)** [2] Henan Xinjiang 2 (2) [2] 1 (1) [-] Qinghai Hubei **52 (7)** [-1] Southern areas Sichuan 31 (4) [7] **21 (7)** [1] Chongging Hunan **15 (7)** [3] Guizhou 2 (1) [1] **2 (1)** [2] Yunnan √ Tesco presence Movement in retail shop number: (with scale effect) Self-operated Franchised Total \*Of which, 15 stores(2013: 19 stores) are 4,614 31 Dec 13 3,813 801 located in Singapore, Malaysia and Cyprus. Opening 640 78 718 Closing (318)(148)(466)