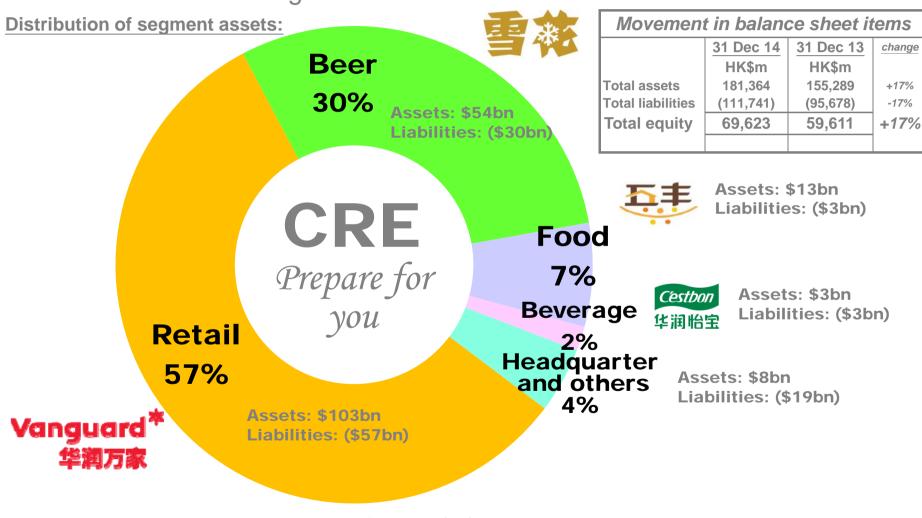

### Segment assets

Asset allocation among four consumer businesses

Asset management for long-term development

<sup>\*</sup> The CAPEX did not include additions of fixed assets and intangible assets from Tesco JV of approximately \$12.8bn.