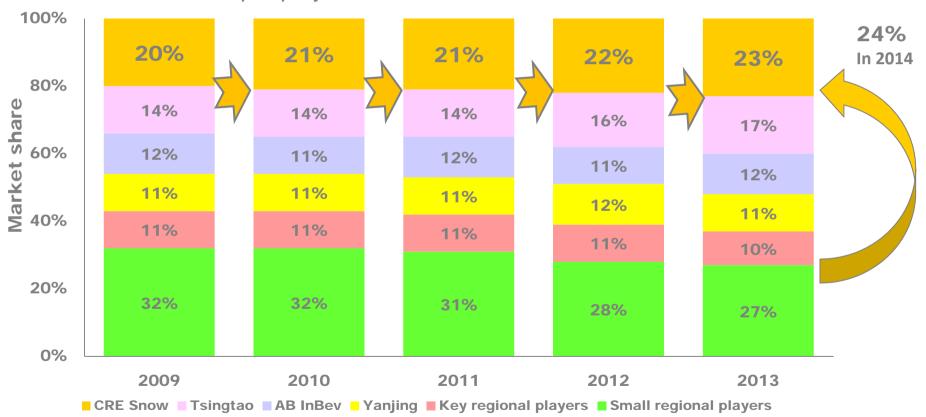

#### Distribution of China beer market share:

Total market share of top 4 players was 63% in 2013, of which Snow has 23%.