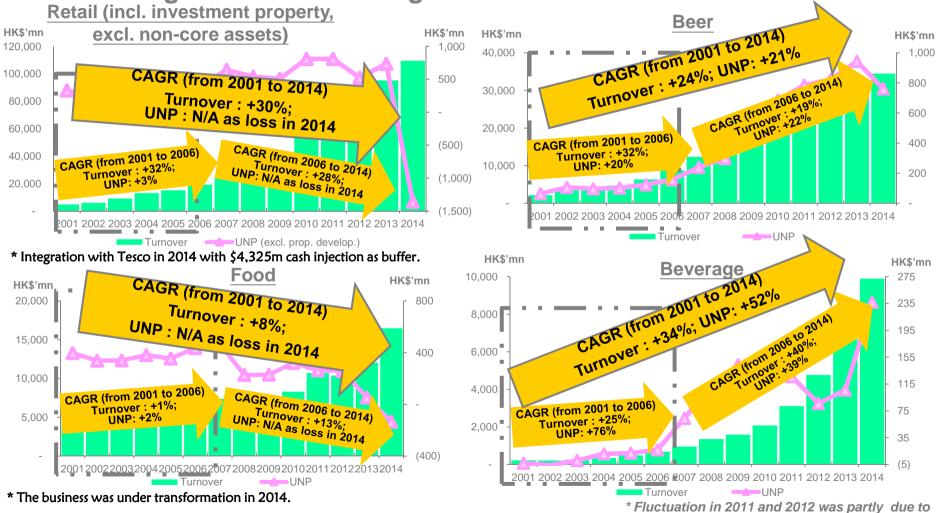

## Beer (No.1 brand by volume in the world since 2008)

Growth through: Solidifying market leader position and upgrade of product mix

|                           | Q4<br>2014<br>HK\$m | Q4<br>2013<br>HK\$m | change | FY 2014<br>HK\$m | FY 2013<br>HK\$m | change |
|---------------------------|---------------------|---------------------|--------|------------------|------------------|--------|
| Sales volume (million KL) | 1.72                | 1.89                | -9%    | 11.84            | 11.72            | +1%    |
| Turnover                  | 5,096               | 5,584               | -9%    | 34,482           | 32,994           | +5%    |
| EBITDA                    | (56)                | 197                 | -128%  | 4,353            | 4,415            | -1%    |
| Earnings (#)              | (551)               | (321)               | -72%   | 1,492            | 1,850            | -19%   |
| EBITDA margin (%)         | (1.1)               | 3.5                 | -131%  | 12.6             | 13.4             | -6%    |
| Net margin (%) (#)        | (10.8)              | (5.7)               | -89%   | 4.3              | 5.6              | -23%   |

Performance was mainly affected by integration of Kingway and adverse weather in peak season.

Mainstream RMB3

Mid-end RMB5

Premium
Over RMB8

Super Premium
Over RMB20

~ 40% of total sales volume

(#) Profit attributable to CRE was 51% share of the above earnings.

## Beer (No.1 brand by volume in the world since 2008)

Growth through: Solidifying market leader position and upgrade of product mix

Growth through: Quality premium products

|                              | Q4<br>2014<br>HK\$m | Q4<br>2013<br>HK\$m | change | FY 2014<br>HK\$m | FY 2013<br>HK\$m | change |
|------------------------------|---------------------|---------------------|--------|------------------|------------------|--------|
| Turnover                     | 4,117               | 3,894               | +6%    | 16,486           | 12,069           | +37%   |
| Underlying EBITDA#           | 3                   | 24                  | -88%   | 257              | 409              | -37%   |
| Underlying net profit#       | (43)                | (48)                | +10%   | (134)            | 53               | -353%  |
| Underlying EBITDA margin (%) | 0.1                 | 0.6                 | -83%   | 1.6              | 3.4              | -53%   |
| Underlying net margin (%)    | (1.0)               | (1.2)               | +17%   | (8.0)            | 0.4              | -300%  |

Profitability was mainly affected by initial investment on rice distribution business.

## Beverage

Growth through: strong partnership with Kirin

|                   | 9          | 51 | Q4<br>2014<br>HK\$m | Q4<br>2013<br>HK\$m | change | FY 2014<br>HK\$m | FY 2013<br>HK\$m |
|-------------------|------------|----|---------------------|---------------------|--------|------------------|------------------|
| Sales volume (m   | illion KL) |    | 1.16                | 0.97                | +20%   | 6.56             | 4.93             |
| Turnover          |            |    | 1,672               | 1,436               | +16%   | 9,891            | 7,305            |
| EBITDA            |            |    | 227                 | (28)                | +911%  | 673              | 324              |
| Earnings (#)      |            |    | 142                 | (39)                | +464%  | 395              | 178              |
| EBITDA margin     | (%)        |    | 13.6                | (1.9)               | +816%  | 6.8              | 4.4              |
| Net margin (%) (# | <b>#</b> ) |    | 8.5                 | (2.7)               | +415%  | 4.0              | 2.4              |
|                   |            |    |                     |                     |        |                  |                  |

Higher sales volume generated turnover growth and profitability improvement.