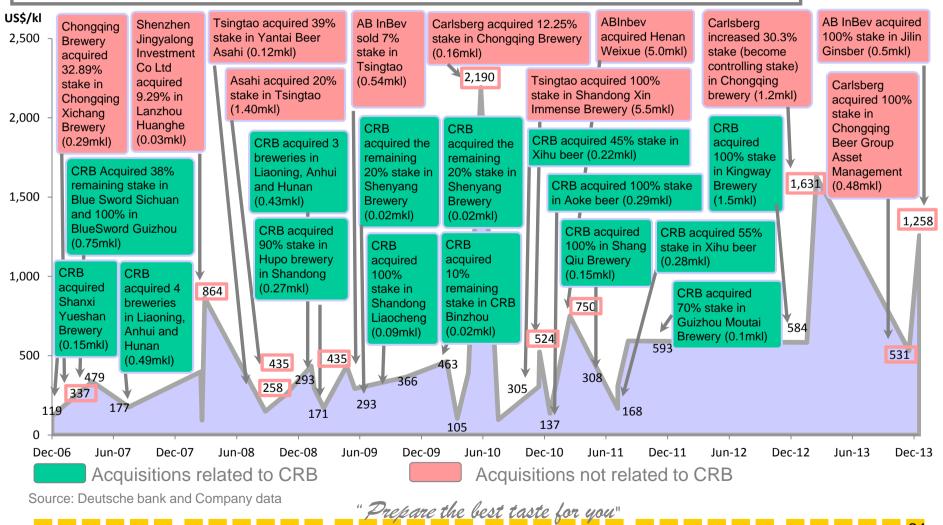

#### <u>Appendix IV – Historical major M&As in beer business</u>

#### Strong bargaining power and lower acquisition cost on M&A