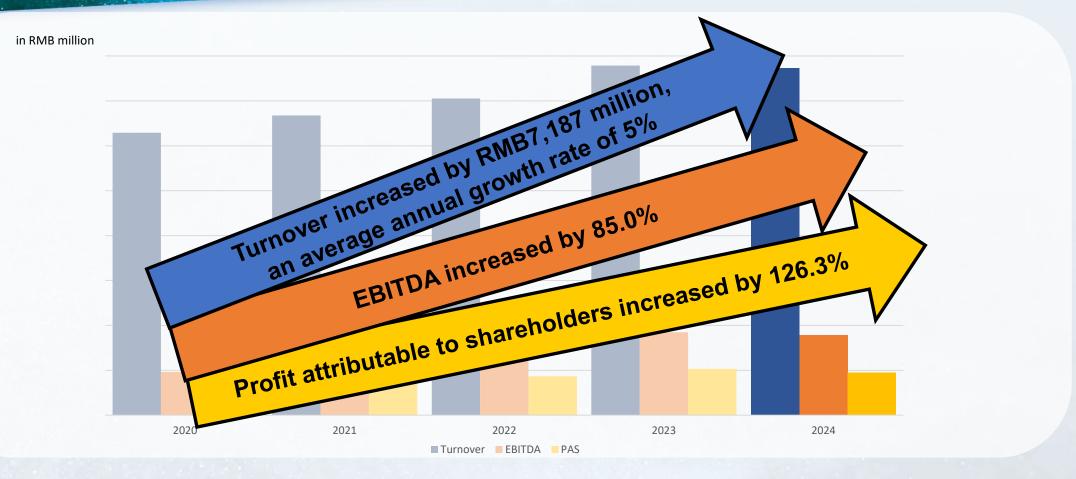

## Overall Results Summary - Solid Performance

|                                                                          | No. of Lot, House, San Lot, Ho | AND DESCRIPTION OF THE PERSON |        |        |         |          |
|--------------------------------------------------------------------------|--------------------------------------------------------------------------------------------------------------------------------------------------------------------------------------------------------------------------------------------------------------------------------------------------------------------------------------------------------------------------------------------------------------------------------------------------------------------------------------------------------------------------------------------------------------------------------------------------------------------------------------------------------------------------------------------------------------------------------------------------------------------------------------------------------------------------------------------------------------------------------------------------------------------------------------------------------------------------------------------------------------------------------------------------------------------------------------------------------------------------------------------------------------------------------------------------------------------------------------------------------------------------------------------------------------------------------------------------------------------------------------------------------------------------------------------------------------------------------------------------------------------------------------------------------------------------------------------------------------------------------------------------------------------------------------------------------------------------------------------------------------------------------------------------------------------------------------------------------------------------------------------------------------------------------------------------------------------------------------------------------------------------------------------------------------------------------------------------------------------------------|-------------------------------------------------------------------------------------------------------------------------------------------------------------------------------------------------------------------------------------------------------------------------------------------------------------------------------------------------------------------------------------------------------------------------------------------------------------------------------------------------------------------------------------------------------------------------------------------------------------------------------------------------------------------------------------------------------------------------------------------------------------------------------------------------------------------------------------------------------------------------------------------------------------------------------------------------------------------------------------------------------------------------------------------------------------------------------------------------------------------------------------------------------------------------------------------------------------------------------------------------------------------------------------------------------------------------------------------------------------------------------------------------------------------------------------------------------------------------------------------------------------------------------------------------------------------------------------------------------------------------------------------------------------------------------------------------------------------------------------------------------------------------------------------------------------------------------------------------------------------------------------------------------------------------------------------------------------------------------------------------------------------------------------------------------------------------------------------------------------------------------|--------|--------|---------|----------|
|                                                                          | 2H2024                                                                                                                                                                                                                                                                                                                                                                                                                                                                                                                                                                                                                                                                                                                                                                                                                                                                                                                                                                                                                                                                                                                                                                                                                                                                                                                                                                                                                                                                                                                                                                                                                                                                                                                                                                                                                                                                                                                                                                                                                                                                                                                         | 2H2023                                                                                                                                                                                                                                                                                                                                                                                                                                                                                                                                                                                                                                                                                                                                                                                                                                                                                                                                                                                                                                                                                                                                                                                                                                                                                                                                                                                                                                                                                                                                                                                                                                                                                                                                                                                                                                                                                                                                                                                                                                                                                                                        | Change | 2024   | 2023    | Change   |
|                                                                          | RMB m                                                                                                                                                                                                                                                                                                                                                                                                                                                                                                                                                                                                                                                                                                                                                                                                                                                                                                                                                                                                                                                                                                                                                                                                                                                                                                                                                                                                                                                                                                                                                                                                                                                                                                                                                                                                                                                                                                                                                                                                                                                                                                                          | RMB m                                                                                                                                                                                                                                                                                                                                                                                                                                                                                                                                                                                                                                                                                                                                                                                                                                                                                                                                                                                                                                                                                                                                                                                                                                                                                                                                                                                                                                                                                                                                                                                                                                                                                                                                                                                                                                                                                                                                                                                                                                                                                                                         |        | RMB m  | RMB m   |          |
| Turnover                                                                 | 14,891                                                                                                                                                                                                                                                                                                                                                                                                                                                                                                                                                                                                                                                                                                                                                                                                                                                                                                                                                                                                                                                                                                                                                                                                                                                                                                                                                                                                                                                                                                                                                                                                                                                                                                                                                                                                                                                                                                                                                                                                                                                                                                                         | 15,061                                                                                                                                                                                                                                                                                                                                                                                                                                                                                                                                                                                                                                                                                                                                                                                                                                                                                                                                                                                                                                                                                                                                                                                                                                                                                                                                                                                                                                                                                                                                                                                                                                                                                                                                                                                                                                                                                                                                                                                                                                                                                                                        | -1%    | 38,635 | 38,932  | -1%      |
| Gross profit                                                             | 5,336                                                                                                                                                                                                                                                                                                                                                                                                                                                                                                                                                                                                                                                                                                                                                                                                                                                                                                                                                                                                                                                                                                                                                                                                                                                                                                                                                                                                                                                                                                                                                                                                                                                                                                                                                                                                                                                                                                                                                                                                                                                                                                                          | 5,112                                                                                                                                                                                                                                                                                                                                                                                                                                                                                                                                                                                                                                                                                                                                                                                                                                                                                                                                                                                                                                                                                                                                                                                                                                                                                                                                                                                                                                                                                                                                                                                                                                                                                                                                                                                                                                                                                                                                                                                                                                                                                                                         | +4%    | 16,475 | 16,103  | +2%      |
| EBITDA (excl. special items) *                                           | 1,158                                                                                                                                                                                                                                                                                                                                                                                                                                                                                                                                                                                                                                                                                                                                                                                                                                                                                                                                                                                                                                                                                                                                                                                                                                                                                                                                                                                                                                                                                                                                                                                                                                                                                                                                                                                                                                                                                                                                                                                                                                                                                                                          | 986                                                                                                                                                                                                                                                                                                                                                                                                                                                                                                                                                                                                                                                                                                                                                                                                                                                                                                                                                                                                                                                                                                                                                                                                                                                                                                                                                                                                                                                                                                                                                                                                                                                                                                                                                                                                                                                                                                                                                                                                                                                                                                                           | +17%   | 8,694  | 8,442   | +3%      |
| EBIT (excl. special items) *                                             | (43)                                                                                                                                                                                                                                                                                                                                                                                                                                                                                                                                                                                                                                                                                                                                                                                                                                                                                                                                                                                                                                                                                                                                                                                                                                                                                                                                                                                                                                                                                                                                                                                                                                                                                                                                                                                                                                                                                                                                                                                                                                                                                                                           | (174)                                                                                                                                                                                                                                                                                                                                                                                                                                                                                                                                                                                                                                                                                                                                                                                                                                                                                                                                                                                                                                                                                                                                                                                                                                                                                                                                                                                                                                                                                                                                                                                                                                                                                                                                                                                                                                                                                                                                                                                                                                                                                                                         | +75%   | 6,344  | 6,165   | +3%      |
| Net cash from operating activities                                       |                                                                                                                                                                                                                                                                                                                                                                                                                                                                                                                                                                                                                                                                                                                                                                                                                                                                                                                                                                                                                                                                                                                                                                                                                                                                                                                                                                                                                                                                                                                                                                                                                                                                                                                                                                                                                                                                                                                                                                                                                                                                                                                                |                                                                                                                                                                                                                                                                                                                                                                                                                                                                                                                                                                                                                                                                                                                                                                                                                                                                                                                                                                                                                                                                                                                                                                                                                                                                                                                                                                                                                                                                                                                                                                                                                                                                                                                                                                                                                                                                                                                                                                                                                                                                                                                               |        | +6,928 | +4,149  | +67%     |
| Additions to non-current assets **                                       |                                                                                                                                                                                                                                                                                                                                                                                                                                                                                                                                                                                                                                                                                                                                                                                                                                                                                                                                                                                                                                                                                                                                                                                                                                                                                                                                                                                                                                                                                                                                                                                                                                                                                                                                                                                                                                                                                                                                                                                                                                                                                                                                |                                                                                                                                                                                                                                                                                                                                                                                                                                                                                                                                                                                                                                                                                                                                                                                                                                                                                                                                                                                                                                                                                                                                                                                                                                                                                                                                                                                                                                                                                                                                                                                                                                                                                                                                                                                                                                                                                                                                                                                                                                                                                                                               |        | 3,489  | 21,142  | -83%     |
| Net cash from operating activities minus additions to non-current assets |                                                                                                                                                                                                                                                                                                                                                                                                                                                                                                                                                                                                                                                                                                                                                                                                                                                                                                                                                                                                                                                                                                                                                                                                                                                                                                                                                                                                                                                                                                                                                                                                                                                                                                                                                                                                                                                                                                                                                                                                                                                                                                                                |                                                                                                                                                                                                                                                                                                                                                                                                                                                                                                                                                                                                                                                                                                                                                                                                                                                                                                                                                                                                                                                                                                                                                                                                                                                                                                                                                                                                                                                                                                                                                                                                                                                                                                                                                                                                                                                                                                                                                                                                                                                                                                                               |        | +3,439 | -16,993 | +120%    |
| Net assets                                                               |                                                                                                                                                                                                                                                                                                                                                                                                                                                                                                                                                                                                                                                                                                                                                                                                                                                                                                                                                                                                                                                                                                                                                                                                                                                                                                                                                                                                                                                                                                                                                                                                                                                                                                                                                                                                                                                                                                                                                                                                                                                                                                                                |                                                                                                                                                                                                                                                                                                                                                                                                                                                                                                                                                                                                                                                                                                                                                                                                                                                                                                                                                                                                                                                                                                                                                                                                                                                                                                                                                                                                                                                                                                                                                                                                                                                                                                                                                                                                                                                                                                                                                                                                                                                                                                                               |        | 35,585 | 34,174  | +4%      |
| Net cash                                                                 |                                                                                                                                                                                                                                                                                                                                                                                                                                                                                                                                                                                                                                                                                                                                                                                                                                                                                                                                                                                                                                                                                                                                                                                                                                                                                                                                                                                                                                                                                                                                                                                                                                                                                                                                                                                                                                                                                                                                                                                                                                                                                                                                |                                                                                                                                                                                                                                                                                                                                                                                                                                                                                                                                                                                                                                                                                                                                                                                                                                                                                                                                                                                                                                                                                                                                                                                                                                                                                                                                                                                                                                                                                                                                                                                                                                                                                                                                                                                                                                                                                                                                                                                                                                                                                                                               |        | 2,011  | 426     | +372%    |
| Shareholders return:                                                     |                                                                                                                                                                                                                                                                                                                                                                                                                                                                                                                                                                                                                                                                                                                                                                                                                                                                                                                                                                                                                                                                                                                                                                                                                                                                                                                                                                                                                                                                                                                                                                                                                                                                                                                                                                                                                                                                                                                                                                                                                                                                                                                                |                                                                                                                                                                                                                                                                                                                                                                                                                                                                                                                                                                                                                                                                                                                                                                                                                                                                                                                                                                                                                                                                                                                                                                                                                                                                                                                                                                                                                                                                                                                                                                                                                                                                                                                                                                                                                                                                                                                                                                                                                                                                                                                               |        |        |         |          |
| Basic EPS (RMB)                                                          |                                                                                                                                                                                                                                                                                                                                                                                                                                                                                                                                                                                                                                                                                                                                                                                                                                                                                                                                                                                                                                                                                                                                                                                                                                                                                                                                                                                                                                                                                                                                                                                                                                                                                                                                                                                                                                                                                                                                                                                                                                                                                                                                |                                                                                                                                                                                                                                                                                                                                                                                                                                                                                                                                                                                                                                                                                                                                                                                                                                                                                                                                                                                                                                                                                                                                                                                                                                                                                                                                                                                                                                                                                                                                                                                                                                                                                                                                                                                                                                                                                                                                                                                                                                                                                                                               |        | 1.46   | 1.59    | -8%      |
| DPS (RMB) (excl. special dividend)                                       |                                                                                                                                                                                                                                                                                                                                                                                                                                                                                                                                                                                                                                                                                                                                                                                                                                                                                                                                                                                                                                                                                                                                                                                                                                                                                                                                                                                                                                                                                                                                                                                                                                                                                                                                                                                                                                                                                                                                                                                                                                                                                                                                |                                                                                                                                                                                                                                                                                                                                                                                                                                                                                                                                                                                                                                                                                                                                                                                                                                                                                                                                                                                                                                                                                                                                                                                                                                                                                                                                                                                                                                                                                                                                                                                                                                                                                                                                                                                                                                                                                                                                                                                                                                                                                                                               |        | 0.760  | 0.636   | +19%     |
| Dividend payout ratio (Proposed dividend/PAS) (excl. special dividend)   |                                                                                                                                                                                                                                                                                                                                                                                                                                                                                                                                                                                                                                                                                                                                                                                                                                                                                                                                                                                                                                                                                                                                                                                                                                                                                                                                                                                                                                                                                                                                                                                                                                                                                                                                                                                                                                                                                                                                                                                                                                                                                                                                |                                                                                                                                                                                                                                                                                                                                                                                                                                                                                                                                                                                                                                                                                                                                                                                                                                                                                                                                                                                                                                                                                                                                                                                                                                                                                                                                                                                                                                                                                                                                                                                                                                                                                                                                                                                                                                                                                                                                                                                                                                                                                                                               |        | 52%    | 40%     | +12 pct  |
| ROE ***                                                                  |                                                                                                                                                                                                                                                                                                                                                                                                                                                                                                                                                                                                                                                                                                                                                                                                                                                                                                                                                                                                                                                                                                                                                                                                                                                                                                                                                                                                                                                                                                                                                                                                                                                                                                                                                                                                                                                                                                                                                                                                                                                                                                                                |                                                                                                                                                                                                                                                                                                                                                                                                                                                                                                                                                                                                                                                                                                                                                                                                                                                                                                                                                                                                                                                                                                                                                                                                                                                                                                                                                                                                                                                                                                                                                                                                                                                                                                                                                                                                                                                                                                                                                                                                                                                                                                                               |        | 15.3%  | 18.0%   | -2.7 pct |

## Overall Results Summary - Solid Performance

|                                           | 2H2024 | 2H2023 | Change    | 2024   | 2023   | Change   |
|-------------------------------------------|--------|--------|-----------|--------|--------|----------|
|                                           | RMB m  | RMB m  |           | RMB m  | RMB m  |          |
| Turnover                                  | 14,891 | 15,061 | -1.1%     | 38,635 | 38,932 | -0.8%    |
| - Beer business                           | 13,920 | 13,971 | -0.4%     | 36,486 | 36,865 | -1.0%    |
| - Baijiu business                         | 971    | 1,090  | -10.9%    | 2,149  | 2,067  | +4.0%    |
| EBITDA (excl. special items) *            | 1,158  | 986    | +17.4%    | 8,694  | 8,442  | +3.0%    |
| - Beer business (excl. special items) *   | 722    | 630    | +14.6%    | 7,881  | 7,697  | +2.4%    |
| - Baijiu business (excl. special items) * | 434    | 370    | +17.3%    | 847    | 785    | +7.9%    |
| EBITDA margin<br>(excl. special items) *  | 7.8%   | 6.5%   | +1.3 pct  | 22.5%  | 21.7%  | +0.8 pct |
| - Beer business (excl. special items) *   | 5.2%   | 4.5%   | +0.7 pct  | 21.6%  | 20.9%  | +0.7 pct |
| - Baijiu business (excl. special items) * | 44.7%  | 33.9%  | +10.8 pct | 39.4%  | 38.0%  | +1.4 pct |

- 1. Despite the numerous uncertainties in the market, EBITDA margin of the Company's overall, beer and baijiu businesses in 2024 and second half of the year all increased by approximately 0.7 percentage point or above.
- 2. EBITDA in the second half of the year achieved double-digit growth.