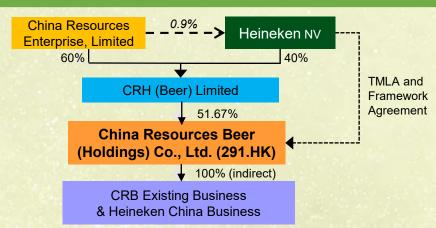

leading beer enterprise
- Comprehensive brand portfolio covering various age groups and price segments
- Successful experience in creating large single brand
- Beer production capacity covers the nation with the best distribution network
- Deep understanding of China's beer market
- Strong supports from China Resources Group

## HEINEKEN

- Established in 1864, famous brand with a long history
- Heineken® is one of the most recognised international beer brands in China
- The 2<sup>nd</sup> largest brewer in the world that distributes products to over 190 countries
- Extensive brewing experience in premium beer and cider
- Long-term investment in brand building with a brand image deeply tied to various sport events
- Exclusively owns the only brewery in Hainan Province

### **Structure**



### **Targets**



To establish premium attributes of international brands in China



To gain an influential position for Heineken® in the market segment of RMB12-15



Portfolio of "Domestic Brands + International Brands" to achieve a relatively high market share in the overall premium beer market in China



## Digital Upgrade

## Reduce costs and increase efficiency, and explore new growth drivers of businesses by data empowerment

Construct a procurement mall, synchronise the control of procurement and financial management, and assist business decision-making through digital tools

Construct a procurement mall, synchronise the control of procurement and financial management, and assist business decision-making through procurement mall, synchronise the control of procurement mall, sy