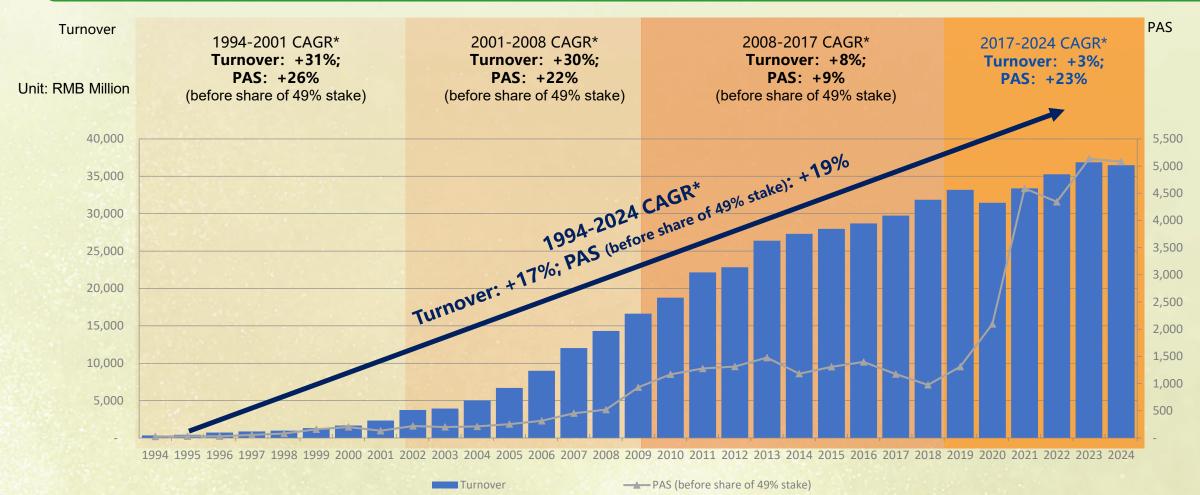

### Beer business – Fruitful Results under the 14th Five-Year Plan

- 1. The company has been growing steadily and its market share in the beer business has increased during the 14th Five-Year Plan period (compared to 2020). Sales volume of the sub-premium beer segment and above increased by over 1,000,000 kilolitres. Notably, sales volume of "Heineken®" increased more than two-fold.
- 2. The Company's overall cash generating capacity has improved significantly, where it's net cash from operating activities increased by over 55% to RMB6,928 million.