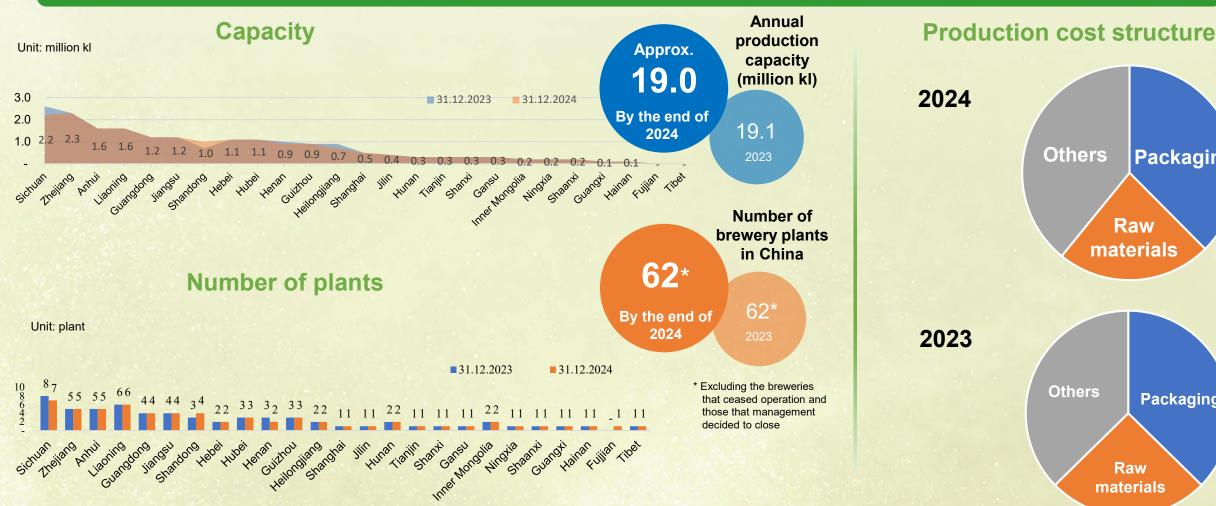

xpense early warning and evaluation system; optimise the applet, data analysis and consumer data platform to assist marketing activities and brand premiumisation

Taking into account the current situation of the project company and the experience in beer business, the strategy is to first establish functional management capabilities and the digitalisation of business foundations, and then combine it with the development strategy and gradually improve the front-office business applications. Focus on production and functional areas to accelerate empowerment and improve system coverage, implement the establishment of supply chain finance, code and middle platform system

Baijiu +



## Improve cost efficiency via various measures

### Concentrated capacity and advantageous procurement scale





15





# To Become an Explorer of the New World of the Baijiu Industry

## Successfully entered phase 2 - "Development"

### Phase 1 "Exploration"

### **Phase 2 "Development"**

Phase 3 "Enhancement"

- Manage and enter the industry, explore and learn
- Conclude and enhance capabilities
- · Resolve legacy issues

- Prices begin to stabilise
- Sales begin to grow
- Optimise processes and systems
- Various management experiences are being implemented and applied
- Conducting sustainable business
- Operating with a positive and ethical business approach
- Producing products that are safe, ethical, and of high quality
- Fully revitalise the vitality of each system
- Achieve outstanding results and experiences
- Form baijiu business' own development model



### **Build valuable brands**